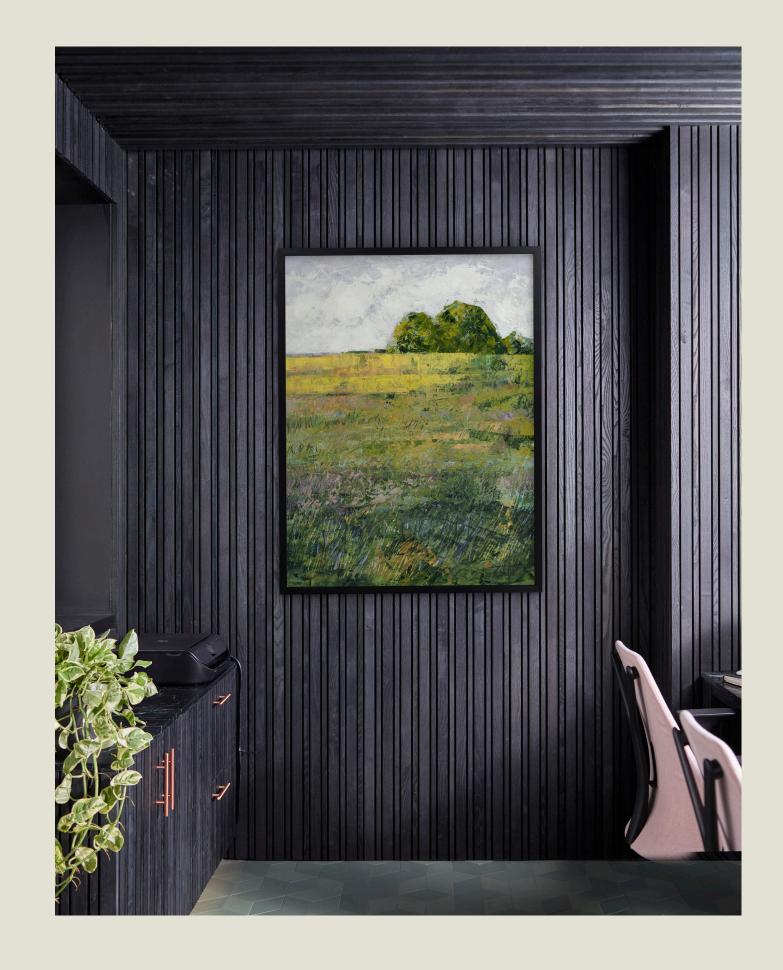

# Landscapes

MEADOW GLOW by Kristi Visser Fremont, Michigan

Limited edition art print

Shown full bleed with a black wood frame
30" x 40"

WINTER MIST by Caryn Owen Santa Cruz, California

Limited edition art print

Available in sizes 7" x 5" – 70" x 48"

Shown in framed canvas

with a natural wood frame

Vancouver, Canada

Limited edition art print

Available in sizes 5" x 7" - 48" x 70"

Shown matted with a walnut wood frame