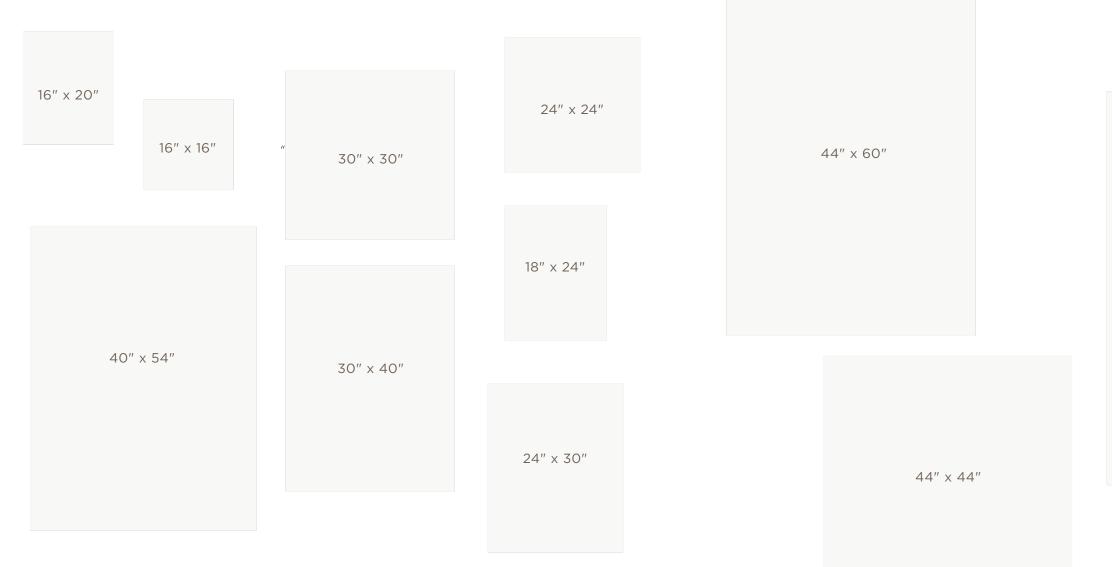

# Sizing

Framed prints, framed canvas, and Modern Frameless art are available in all sizes, excluding 48" x 70" for Modern Frameless art.

48" x 70"

minted.com | minted.com/trade