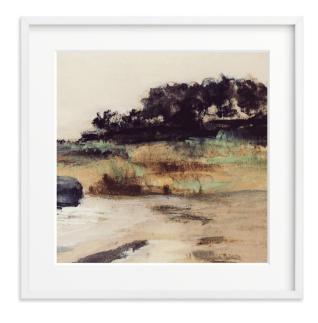

# Coastal Nostalgia

ROCKY BEACH by Lindsay Megahed Schaumburg, Illinois

Limited edition art print

Shown in framed canvas with a natural wood frame
40" x 54"

Limited edition art print

Available in sizes 7" x 5" - 70" x 48"