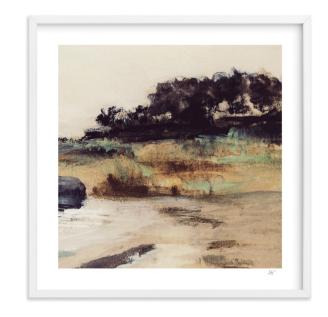

# Coastal Nostalgia

ROCKY BEACH by Lindsay Megahed Schaumburg, Illinois

Limited edition art print

Shown in framed canvas with a natural wood frame
40" x 54"

Limited edition art print

Available in sizes 7" x 5" - 70" x 48"