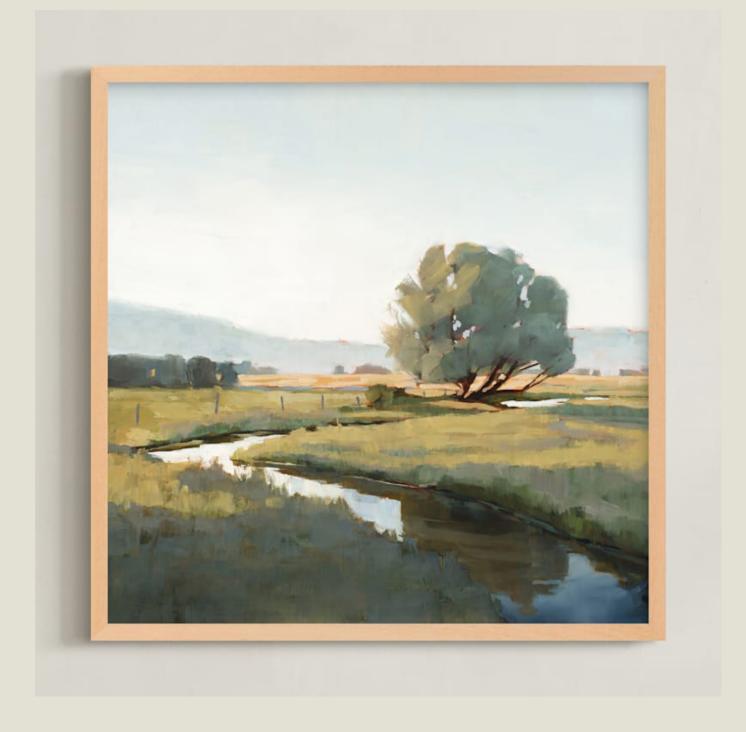

# Landscapes

MEADOW GLOW by Kristi Visser Fremont, Michigan

Limited edition art print

Shown full bleed with a black wood frame
30" x 40"

WINTER MIST by Caryn Owen Santa Cruz, California

Limited edition art print

Available in sizes 7" x 5" – 70" x 48"

Shown in framed canvas

with a natural wood frame

Vancouver, Canada

Limited edition art print

Available in sizes 5" x 7" - 48" x 70"

Shown matted with a walnut wood frame