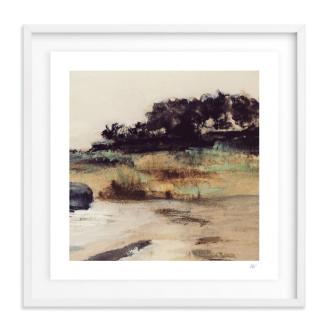

# Coastal Nostalgia

ROCKY BEACH by Lindsay Megahed Schaumburg, Illinois

Limited edition art print

Shown in framed canvas with a natural wood frame
40" x 54"

Limited edition art print

Available in sizes 7" x 5" - 70" x 48"