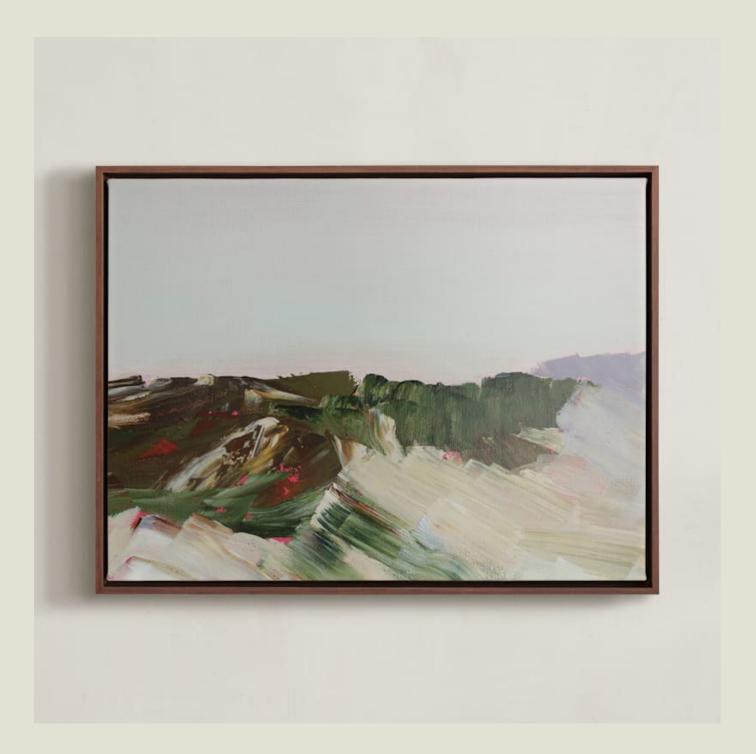

70" x 48"

Shown in framed canvas with a rose gold metal frame

# Landscapes



MEADOW GLOW by Kristi Visser Fremont, Michigan

Limited edition art print

Shown full bleed with a black wood frame
30" x 40"





WINTER MIST by Caryn Owen Santa Cruz, California

Limited edition art print

Available in sizes 7" x 5" – 70" x 48"

Shown in framed canvas

with a natural wood frame





Vancouver, Canada

Limited edition art print

Available in sizes 5" x 7" - 48" x 70"

Shown matted with a walnut wood frame



PEACE LIKE A RIVER by Rachel Nelson Salt Lake City, Utah

Limited edition art print

Available in sizes 8" x 8" - 44" x 44"

Shown full bleed with a natural wood frame





Limited edition art print

Available in sizes 5" x 7" – 48" x 70"

Shown in framed canvas with a walnut wood frame



HILLTOP II by Kayla King Arroyo Grande, California

Limited edition art print

Available in sizes 5" x 7" – 48" x 70"

Shown in framed canvas with a walnut wood frame

### FRAMING & FINISHING OPTIONS

### Framed canvas

The canvas floats in a thin frame with a minimal gap for a clean, modern look. Frame profile width is 5/16" and depth is 2 3/16" for all sizes.



WHITE WOOD

Handcrafted in Italy from sustainable Ayous wood



Handcrafted in Italy from sustainable Ayous wood



NATURAL WOOD Handcrafted in Italy from sustainable Ayous wood



35

Handcrafted from sustainable Jelutong wood



BRASS

Handcrafted metallic frame

# Framed prints

Frame profile width is 0.5" for 11" x 14" and smaller. Frames larger than 11" x 14" through 30" x 40" have a 0.75" profile width, and 44" x 44" and