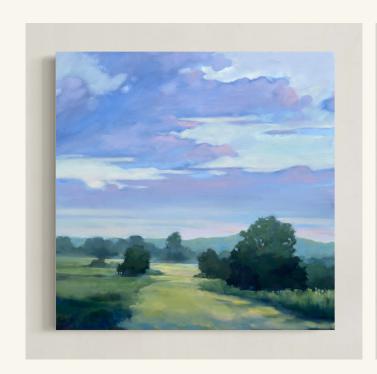

# Landscapes

MEADOW GLOW by Kristi Visser Fremont, Michigan

Limited edition art print

Shown full bleed with a black wood frame
30" x 40"

WINTER MIST by Caryn Owen Santa Cruz, California

Limited edition art print

Available in sizes 7" x 5" – 70" x 48"

Shown in framed canvas

with a natural wood frame

Vancouver, Canada

Limited edition art print

Available in sizes 5" x 7" - 48" x 70"

Shown matted with a walnut wood frame