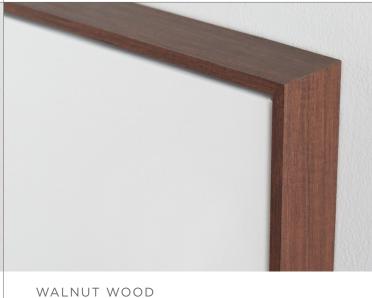

Limited edition art print

Available in sizes 5" x 7" - 48" x 70"

Shown full bleed with a walnut wood frame

Limited edition art print

Available in sizes 5" x 7" - 48" x 70"

Shown in framed canvas

with a white wood frame

Shown full bleed with a light gray wood frame

GOOD MORNING. GOOD NIGHT.
by Dawn Smith
Ellicott City, Maryland

Limited edition art print

Available in sizes 5" x 7" - 48" x 70"

Shown in framed canvas with a walnut wood frame