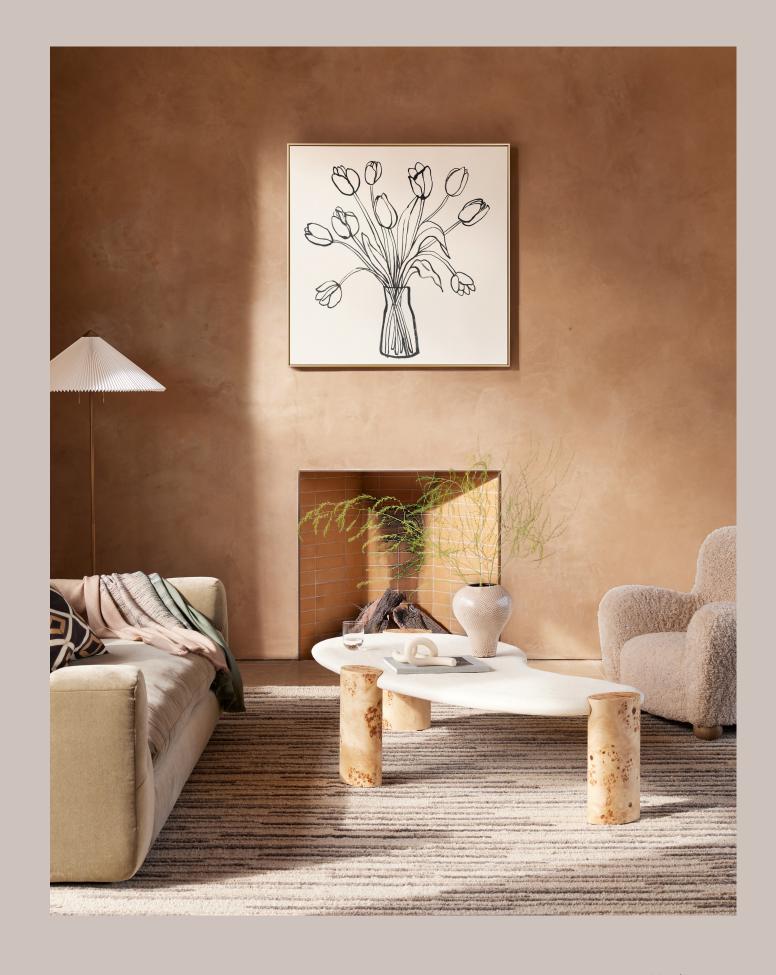

## Botanicals

TULIPS DRAWING by Cass Loh Kuala Lumpur, Malaysia

Limited edition art print Shown in framed canvas with a natural wood frame,  $44" \times 44"$ 

FLOWER MARKET I by Wendy Keller Highland, Utah