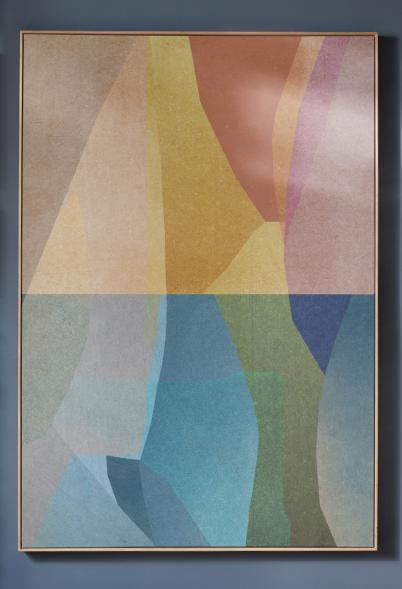

### Neutral Abstracts

WHAT LIES BENEATH I & II by Courtney Crane Atlanta, Georgia

Limited edition art prints

Shown full bleed with a natural wood frame
30" x 40"

WITHIN THE LINES by Alisa Galitsyna Barcelona, Spain