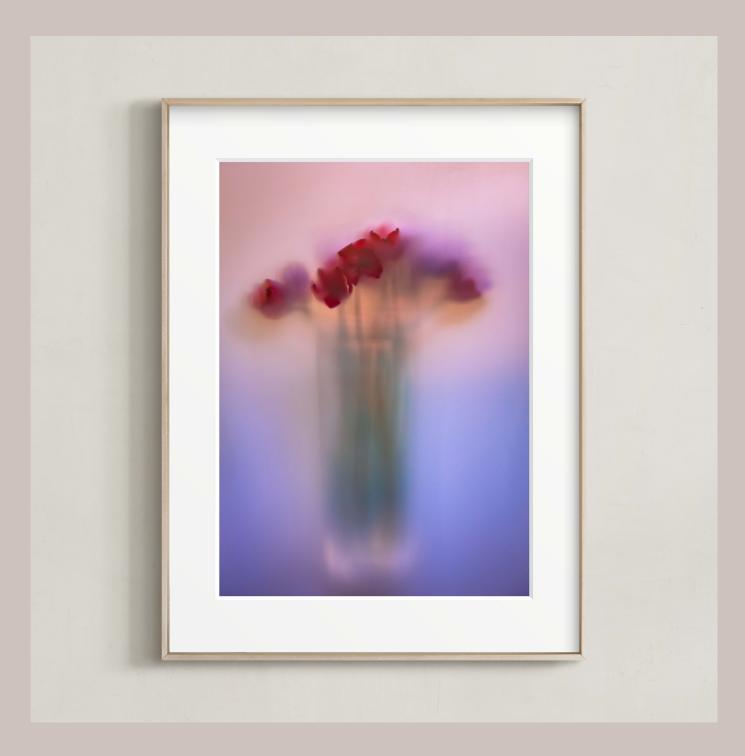

## Botanicals

TULIPS DRAWING by Cass Loh Kuala Lumpur, Malaysia

Limited edition art print Shown in framed canvas with a natural wood frame,  $44" \times 44"$ 

FLOWER MARKET I by Wendy Keller Highland, Utah