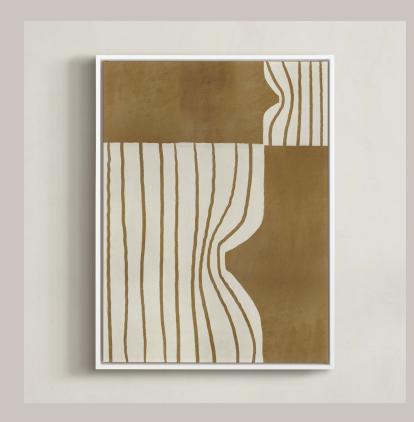

# Contemporary

AQUA HILLS II by Morgan Kendall Portland, Oregon

Limited edition art print Shown full bleed with a matte brass frame  $40" \times 54"$ 

by Weronika Sumak
Lodz, Poland

Limited edition art print

Available in sizes 5" x 7" - 48" x 70

Shown in framed canvas

with a matte brass frame

Limited edition art print

Available in sizes 5" x 7" - 48" x 70"

Shown in framed canvas

with a matte brass frame

DON'T GO by Derick W Daily Alameda, California