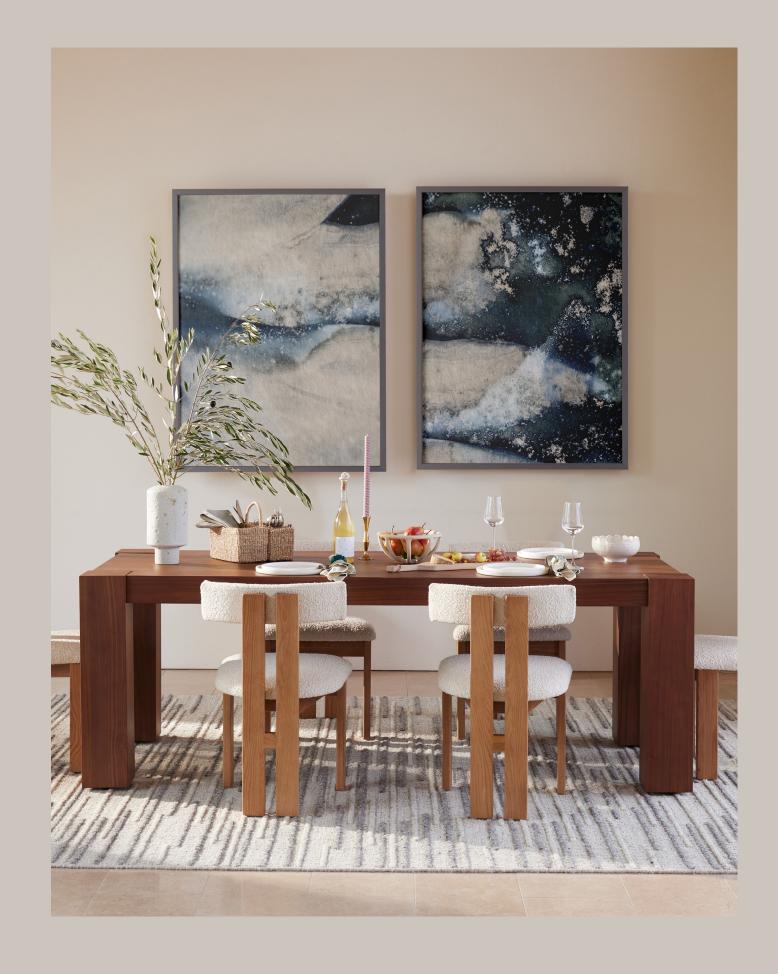

### Neutral Abstracts

WHAT LIES BENEATH I & II by Courtney Crane Atlanta, Georgia

Limited edition art prints

Shown full bleed with a natural wood frame
30" x 40"

WITHIN THE LINES by Alisa Galitsyna Barcelona, Spain

Limited edition art print

Available in sizes 5" x 7" - 48" x 70"

Shown full bleed with a walnut wood frame

Limited edition art print

Available in sizes 5" x 7" - 48" x 70"

Shown in framed canvas

with a white wood frame