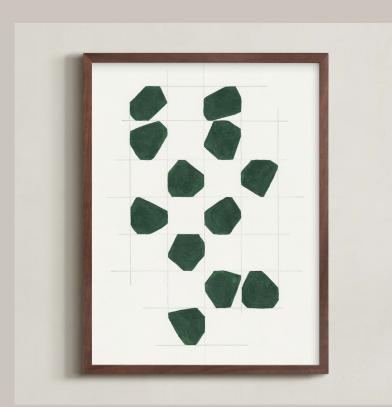

# Contemporary

AQUA HILLS II by Morgan Kendall Portland, Oregon

Limited edition art print Shown full bleed with a matte brass frame  $40" \times 54"$ 

by Weronika Sumak
Lodz, Poland

Limited edition art print