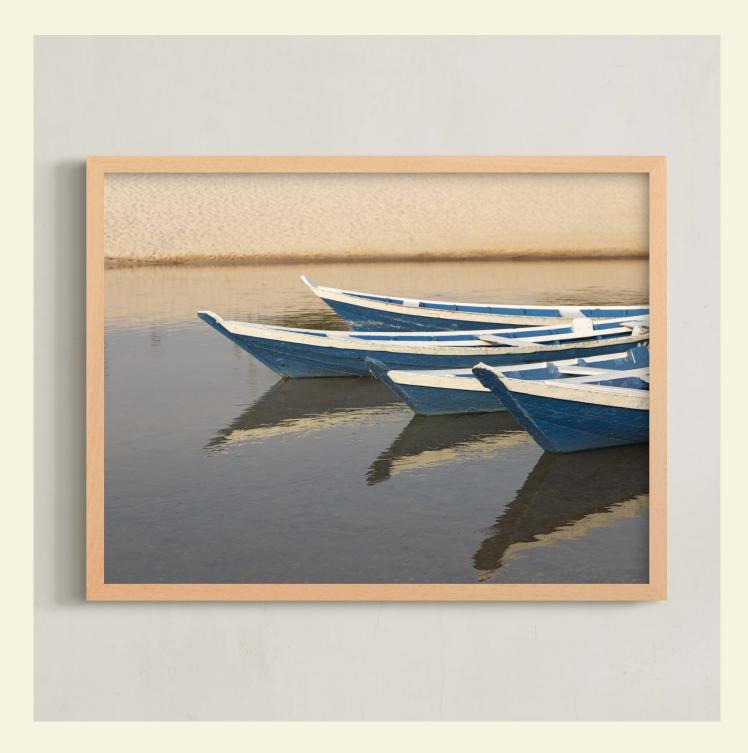

# Coastal Nostalgia

ROCKY BEACH by Lindsay Megahed Schaumburg, Illinois

Limited edition art print

Shown in framed canvas with a natural wood frame
40" x 54"

Limited edition art print

Available in sizes 7" x 5" - 70" x 48"