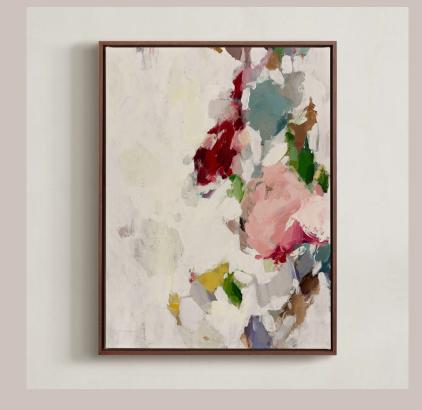

### Neutral Abstracts

WHAT LIES BENEATH I & II by Courtney Crane Atlanta, Georgia

Limited edition art prints

Shown full bleed with a natural wood frame
30" x 40"

WITHIN THE LINES by Alisa Galitsyna Barcelona, Spain

Limited edition art print

Available in sizes 5" x 7" - 48" x 70"

Shown full bleed with a walnut wood frame

Limited edition art print

Available in sizes 5" x 7" - 48" x 70"

Shown in framed canvas

with a white wood frame