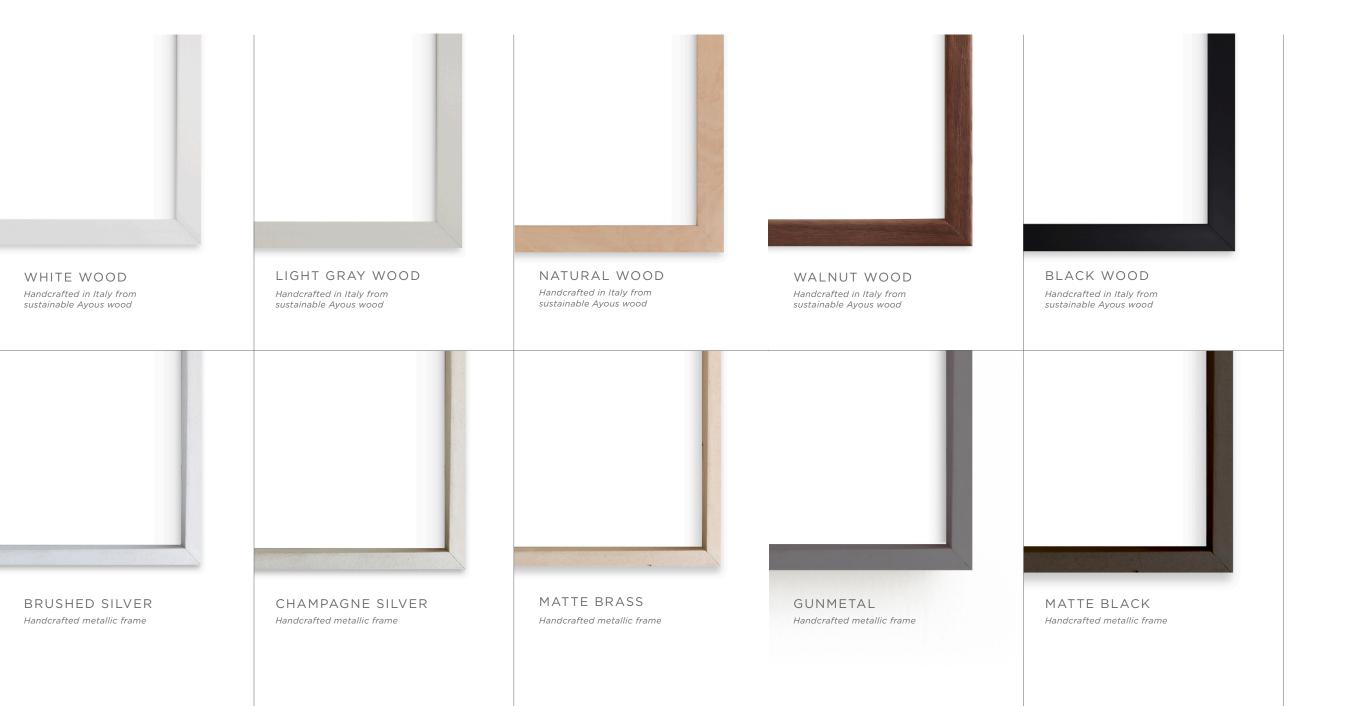

### FRAMING & FINISHING OPTIONS

### Framed canvas

The canvas floats in a thin frame with a minimal gap for a clean, modern look. Frame profile width is 5/16" and depth is 2 3/16" for all sizes.

WHITE WOOD

Handcrafted in Italy from sustainable Ayous wood

Handcrafted in Italy from sustainable Ayous wood

NATURAL WOOD Handcrafted in Italy from sustainable Ayous wood

35

Handcrafted from sustainable Jelutong wood

BRASS

Handcrafted metallic frame