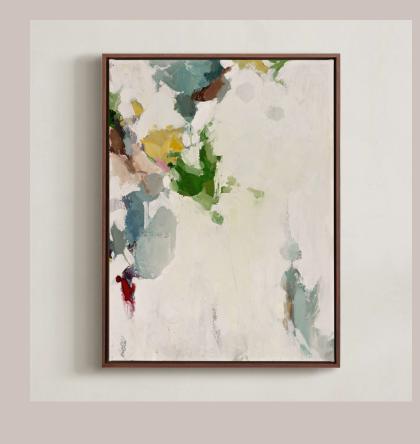

### Neutral Abstracts

WHAT LIES BENEATH I & II by Courtney Crane Atlanta, Georgia

Limited edition art prints

Shown full bleed with a natural wood frame
30" x 40"

WITHIN THE LINES by Alisa Galitsyna Barcelona, Spain