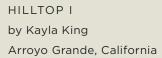

Shown in framed canvas with a walnut wood frame

HILLTOP II by Kayla King Arroyo Grande, California

Limited edition art print

Available in sizes 5" x 7" – 48" x 70"

Shown in framed canvas with a walnut wood frame