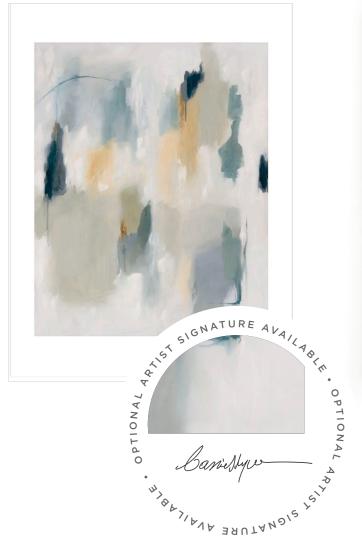

### White Border

Allows for self-matting or gives artwork a faux-matted look.

Great for scaling down bold artwork, and can feature an artist signature for projects that benefit from highlighting the local artist community.